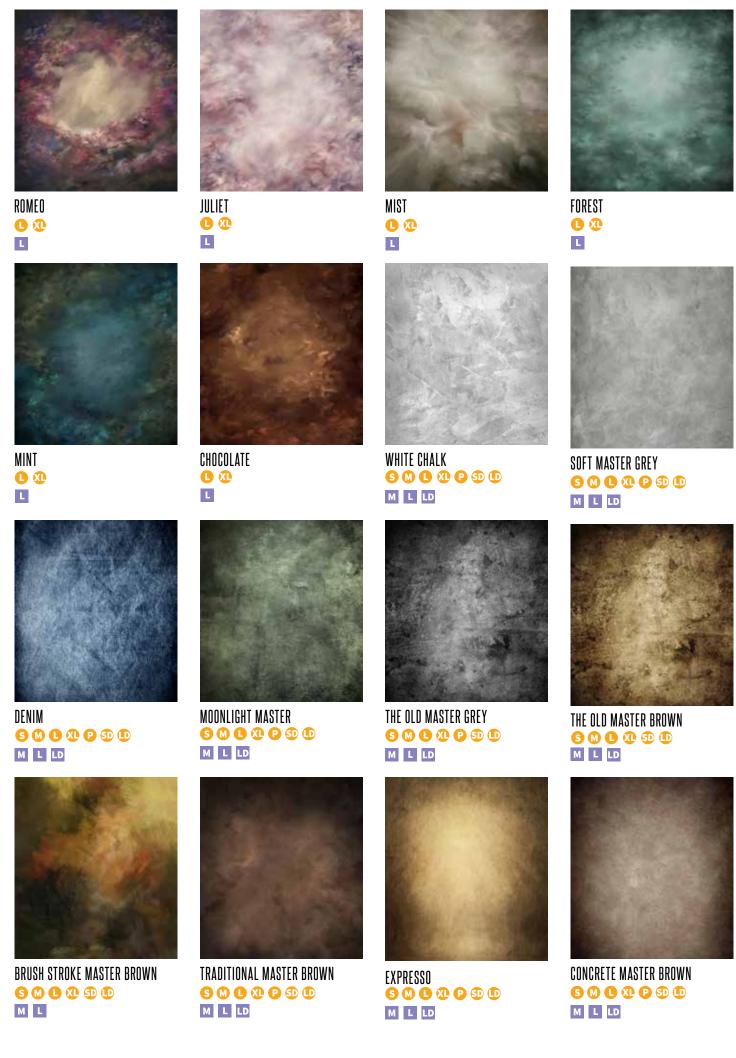

# ProFabric BACKDROPS

For creatives and photographers looking for a backdrop that resembles a traditional hand painted canvas old master our ProFabric backdrops will hit the mark.

Made from 260gsm 100% polyester ProFabric has the look and feel of canvas/muslin, yet its lighter and can be cleaned with a soft sponge and water. It has a non slip back and doesn't wrinkle easily, if wrinkles do occur they usually hang out or can be lightly steamed or cool ironed using a cloth over the backdrop.

Like our vinyl backdrops, ProFabrics are printed using state-of-the-art UV-printing technology making the print tough, long-lasting, non-fade and easy to wipe clean.

The ProFabric range is offered in most sizes and are available in over 700 designs. Widths of 6ft (1.82m) and under come wrapped or attached to a sturdy 2 inch card core so can easily slip on to any backdrop support system or be detached is needed. The smaller sizes are perfect for newborns, little sitters, headshots and pets.

The larger sizes come as standard in an 8.92ft (2.72m) to fit most standard roller systems and in lengths of 8.92ft, 15ft and 20ft although custom lengths can be ordered. All of the larger size ProFabric backdrops come mounted to a 2 inch lightweight aluminium backdrop pole so you can simply hang the drop straight up on to most roller systems or use a backdrop support system.

#### PROFABRIC SIZES AND PRICES:

**DF** 4'x 10' 1.22m x 3.04m £195 / £250 / \$295

6'x 10' 1.82m x 3.04m £240 / €320 / \$350

8.92'x 8.92' 2.72m x 2.72m £425 / €500 / \$500

8.92'x 15' 2.72m x 4.57m £550 / €750 / \$800

XL 8.92'x 20' 2.72m x 6.04m £750 / €875 / \$950