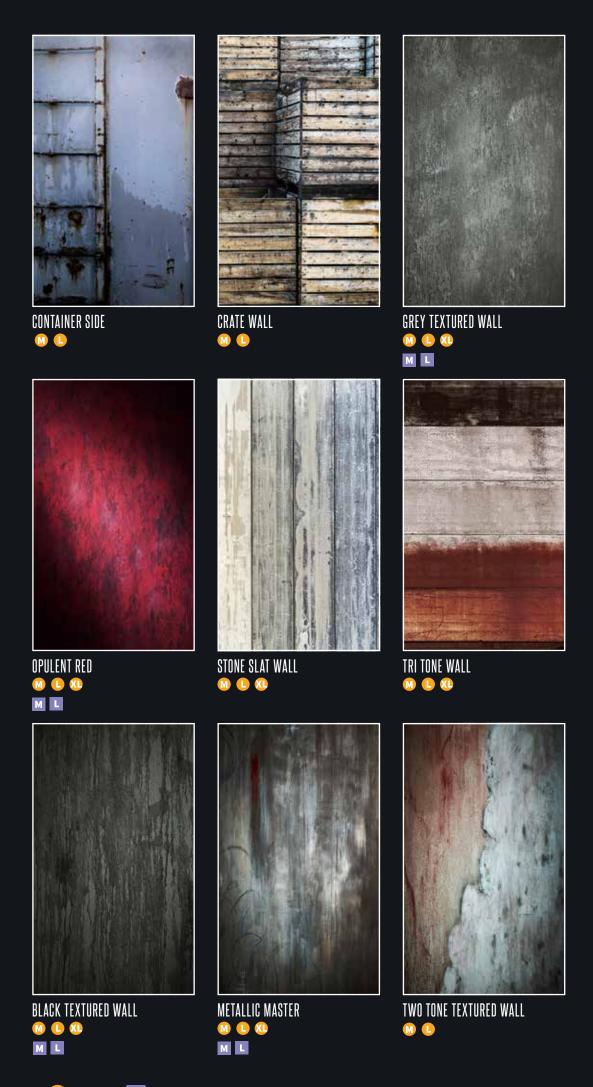

as the first European instructor and his best-seller "Mastering the Model Shoot" was released. Nowadays he teaches workshops worldwide and twice a week in his own studio in Emmeloord (close to Amsterdam). Often, he organizes workshop in great locations, like castles, museums (trains or planes) and urbex locations.

I have several custom painted walls in my studio, but the designs of Click Backdrops are beyond my imagination. Easy to change with the MAGNA-fix system and easy to store! You don't have to build a wall in your (home) studio. The different sizes fit every place. You can't have a piece of me, but everybody can buy a piece of my studio now thanks to my signature collection from Click Props Backdrops.



TWO TONE TEXTURED WALL

XL



**CRATE WALL** 

XL



**CONTAINER SIDE** 

X





## Elli Cassidy AIPPN

#### 'BABIES & BEYOND'



Elli Cassidy is regarded as one of the UK's leading trainers in the safe and creative art of newborn posing. She is a qualified, award winning and highly experienced newborn photographer with an established client base and is in demand by her clients for her newborn photography. Elli is an Elinchrom lighting ambassador and a Fujifilm X Photographer.

Elli has a dedicated newborn studio in Lincolnshire and has trained people from around the world. She believes it is her strong business background, including a First Class Honours Business Management Degree, that has helped her photography business grow so profitable.

It was Elli that came to us a few years ago with the idea of the Double Backdrops, as she noticed international trends for