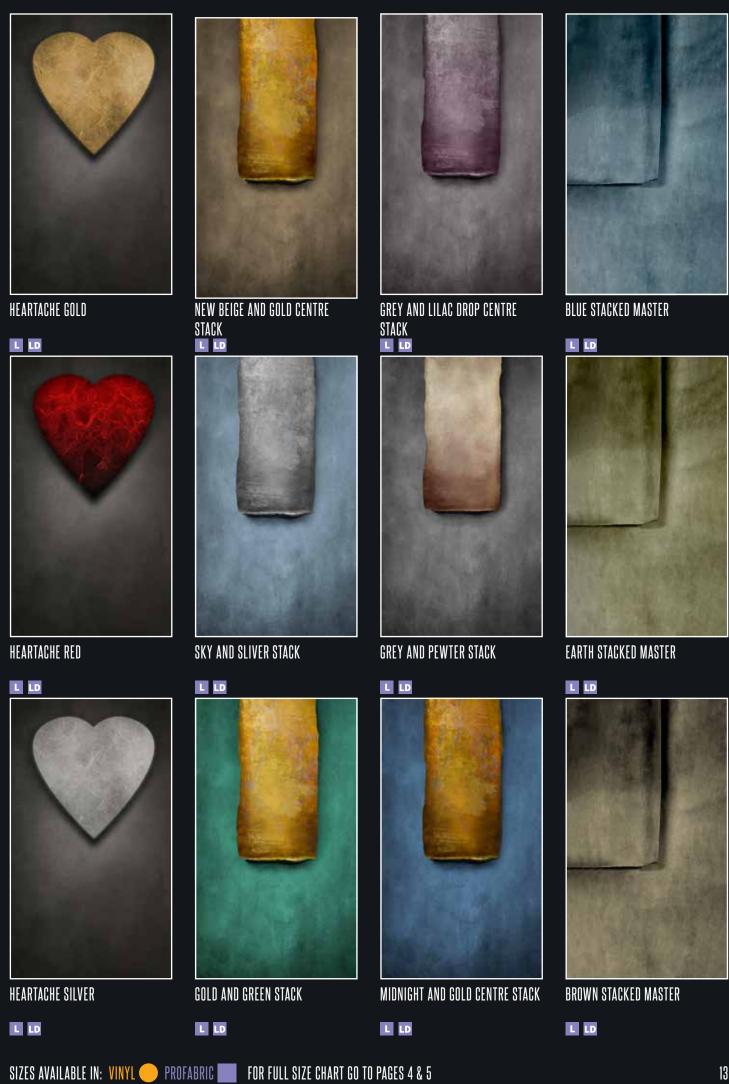

The Portrait Masters range are mostly suited to ProFabric and are available in square and sweep sizes.

L LD

CONCRETE CENTRE STACK

TAN CENTRE STACK