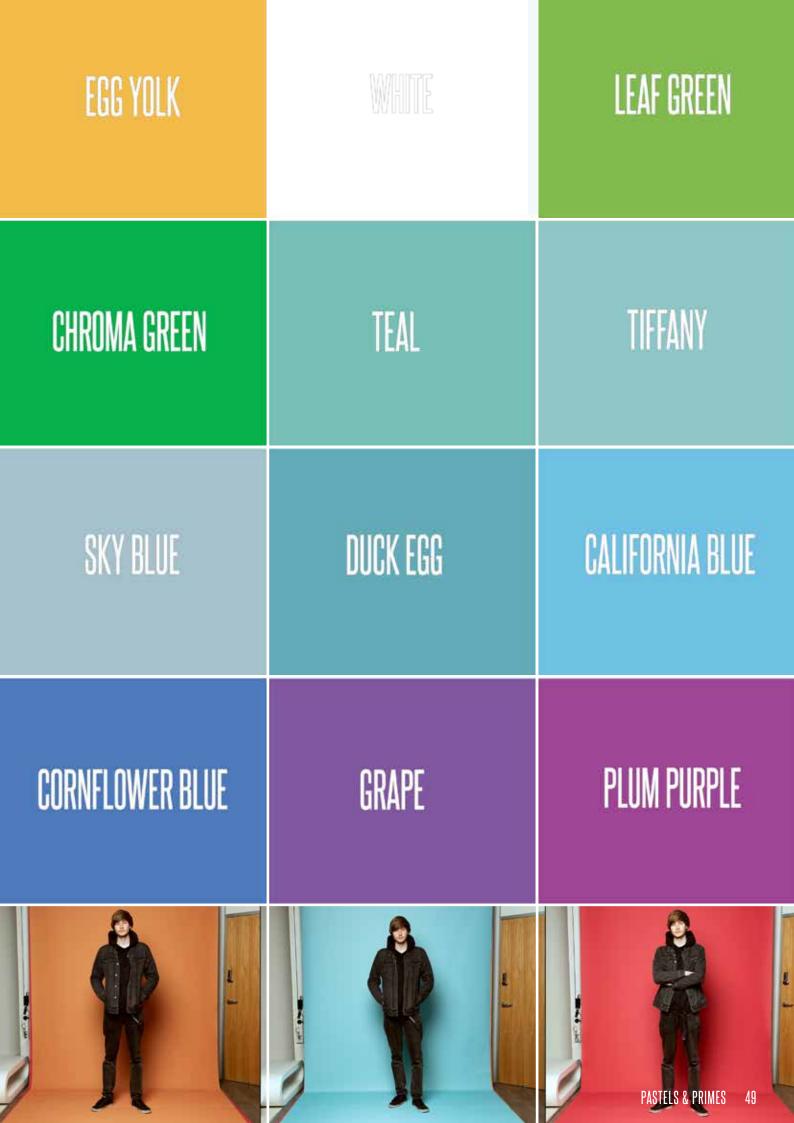

**RED APPLE** 

LILAC

DOVE

SLATE

Our Pastels & Primes solid seamless backdrops are all available in either vinyl or ProFabric and in square or rectangular. Both options come mounted on to a lightweight aluminium backdrop pole and boxed. Please be aware that the very light coloured ProFabric backdrops may be a little see through when using on top of dark floors, however this can be overcome by using a plain white vinyl underneath.

#### SIZES

SQUARE 8.92' x 8.92' 2.72m x 2.7m

RECTANGLE 8.92' x 15' 2.72m x 4.57m

| STONE                        | FLINT     | CONCRETE  |
|------------------------------|-----------|-----------|
| PLATINUM                     | MINK      | MUSHROOM  |
| MOCHA                        | COCO      | CHOCOLATE |
| SEAMIST                      | ALMOND    | BARLEY    |
| APRICOT  48 PASTELS & PRIMES | TANGERINE | MUSTARD   |