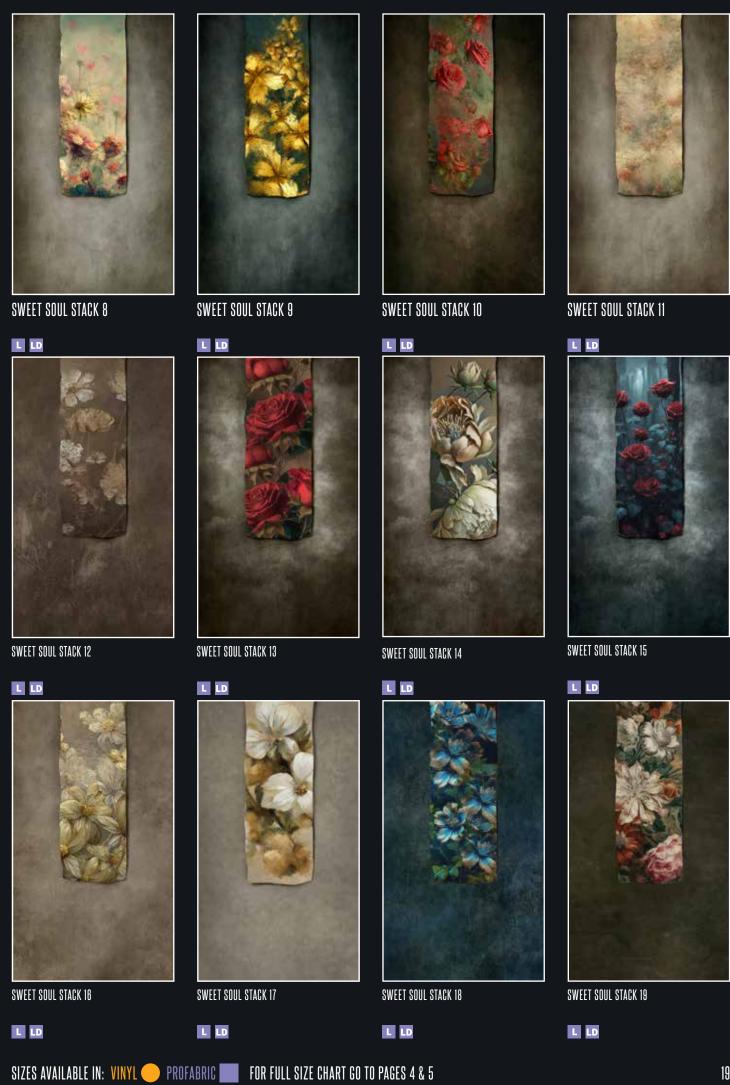

### 'Sweet Soul Studio'

SWEET SOUL STACK 1

L LD

SWEET SOUL STACK 2

L LD

Kirsty from Sweet Soul Studio has been a photographer for as long as she could hold a camera. She has a passion to share connection and stories through child portraits.

Whilst she loves to be in the studio or outdoor shooting, her fire is ignited behind the screen editing her images and she loves to share what she knows with other people.

Having always had a love for art, Kirsty creates stunning textures and fine art elements, utilising these helped me create the fantastic series of backdrops for Click Backdrops.

**SWEET SOUL STACK 3** 

L LD

SWEET SOUL STACK 4

**SWEET SOUL STACK 5** 

L LD

SWEET SOUL STACK 6

L LD

SWEET SOULSTACK 7

L LD

L LD