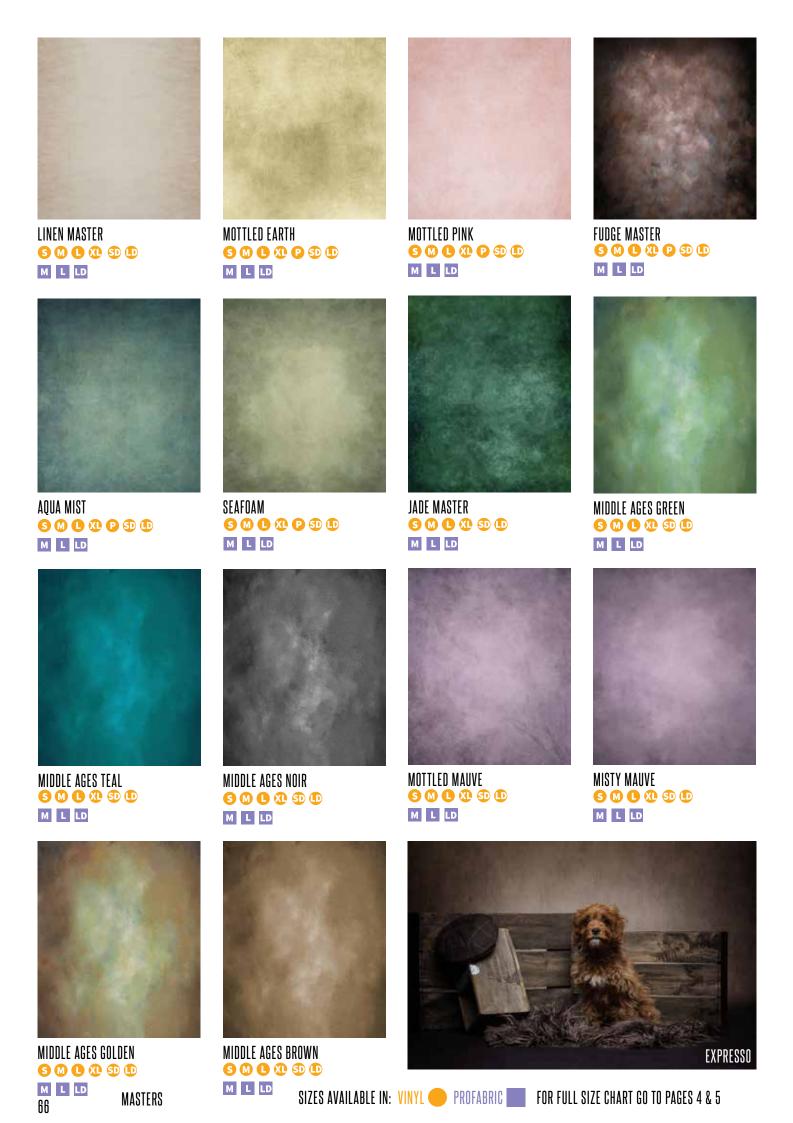

# ProFabric BACKDROPS

For creatives and photographers looking for a backdrop that resembles a traditional hand painted canvas old master our ProFabric backdrops will hit the mark.

Made from 260gsm 100% polyester ProFabric has the look and feel of canvas/muslin, yet its lighter and can be cleaned with a soft sponge and water. It has a non slip back and doesn't wrinkle easily, if wrinkles do occur they usually hang out or can be lightly steamed or cool ironed using a cloth over the backdrop.

Like our vinyl backdrops, ProFabrics are printed using state-of-the-art UV-printing technology making the print tough, long-lasting, non-fade and easy to wipe clean.

The ProFabric range is offered in most sizes and are available in over 700 designs. Widths of 6ft (1.82m) and under come wrapped or attached to a sturdy 2 inch card core so can easily slip on to any backdrop support system or be detached is needed. The smaller sizes are perfect for newborns, little sitters, headshots and pets.

The larger sizes come as standard in an 8.92ft (2.72m) to fit most standard roller systems and in lengths of 8.92ft, 15ft and 20ft although custom lengths can be ordered. All of the larger size ProFabric backdrops come mounted to a 2 inch lightweight aluminium backdrop pole so you can simply hang the drop straight up on to most roller systems or use a backdrop support system.

#### PROFABRIC SIZES AND PRICES:

**DF** 4'x 10' 1.22m x 3.04m £195 / £250 / \$295

6'x 10' 1.82m x 3.04m £240 / €320 / \$350

8.92'x 8.92' 2.72m x 2.72m £425 / €500 / \$500

8.92'x 15' 2.72m x 4.57m £550 / €750 / \$800

XL 8.92'x 20' 2.72m x 6.04m £750 / €875 / \$950