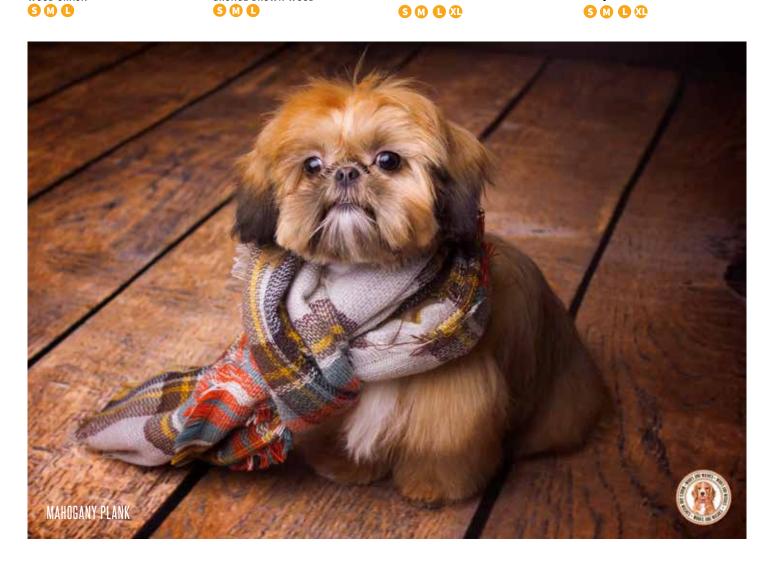

# VINYL BACKDROPS

An extensive and exclusive range of over 1000 backdrop and floordrop designs, to give every photographer and creative the opportunity to build sets quickly and almost anywhere.

All of our backdrops are made in Great Britain by our team of industry experts. Using 450gsm durable and cleanable vinyl, our backdrops are incredibly strong and will withstand the most demanding environments. Metal eyelets can be added to aid hanging them or alternatively they can be clamped, fixed to poles or suspended to the wall with our MAGNA-fix kit.

These multi-award winning backdrops come as either single drops which you can mix and match or doubles which conveniently incorporate both a floordrop and backdrop in one piece. Each backdrop you order will come presented in its own acrylic carry/storage tube.