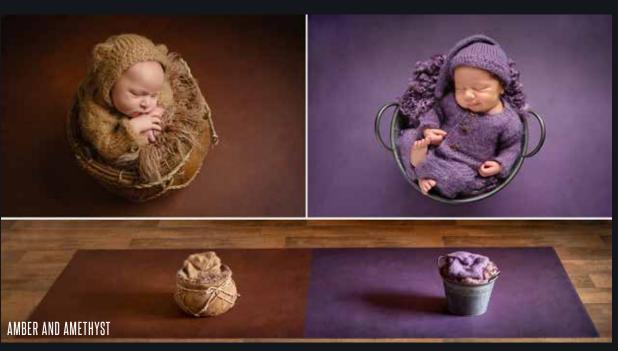

The Charlie On Tour Collection features a variety of striking architectural points of interest and scenes from his travels around the world. Due to the fine detail of this range they are most suited to vinyl and come in set sizes suited to the subject image.

SICILLIAN SAND TEXTURED WALL

ISTANBUL CASTLE WALL

CHICAGO BEEF'N BRANDY

CHICAGO DISTRESSED WALL

OXFORD CASTLE EXTERIOR

S M L XL

SANTORINI BLUE GATE

CHICAGO CARTOON GRAFFITI WALL