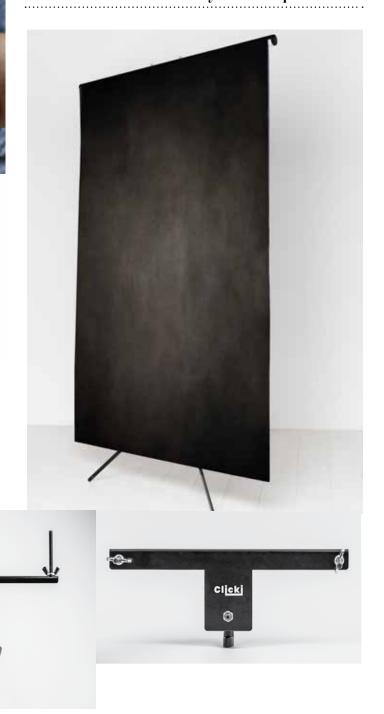

# Cl<u>ick</u>j

A Clicki is a purpose made bracket to allow the hanging of a 'Clicki ready' backdrop with one single lighting stand rather than the typical two stands and cross bar system. The Clicki mount enables mobile photographers in particular to lessen their kit size and work in a smaller physical space. Putting up a Clicki takes under a couple of minutes and can be packed away in even less. The Clicki mount comes in it's own nylon tote bag for easy portability in it's users kit bag.

## Cl<u>ick</u>i

A Clicki is a purpose made bracket to allow the hanging of a 'Clicki ready' backdrop with one single lighting stand rather than the typical two stands and cross bar system. The Clicki mount enables mobile photographers iń particular to lessen their kit size and work in ă smaller physical space. Putting up a Clicki takes under a couple of minutes and can be packed away in even less. The Clicki mount comes in it's own nylon tote bag for easy portability in it's users kit bag.

Choose from a stunning selection of 21 designs, allowing you to effortlessly match your Clicki Ready Backdrop to any photography style or mood. With its seamless and flawless fabric surface, it ensures a professional and captivating background for every shot.

£195 / €225 / \$250

Mounted on a sturdy aluminum pole, the Clicki Ready Backdrop offers easy setup and flexibility. Its optimized dimensions provide ample coverage while maintaining portability, making it suitable for both spacious studios and compact locations.

The size of these backdrops is **5' x 7'**, providing an ideal dimension for your photography needs while maintaining ease of use and