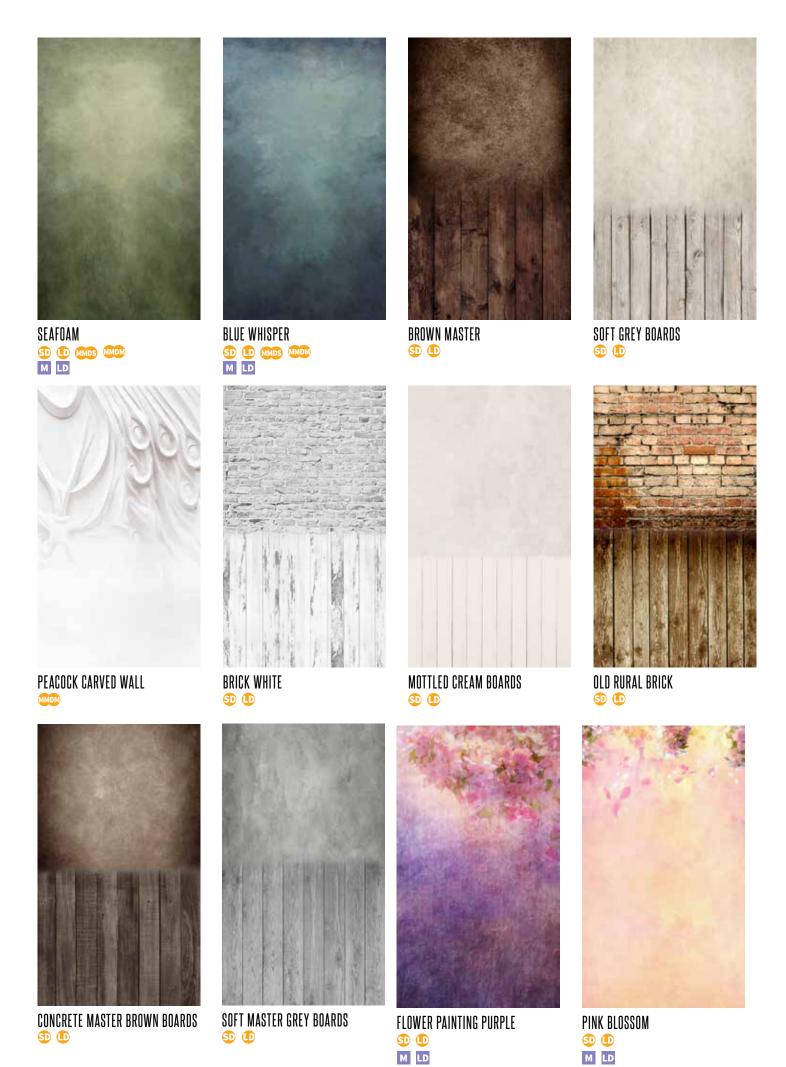

PEACOCK CARVED WALL

CLOUDY DAY

O
LD

SUNNY RAYS SD (D) M LD

**BLUE WHISPER** 

METALLIC RUST WALL

TAPESTRY FLOWER

DISTRESSED CONCRETE WALL

STENCIL CONCRETE WALL