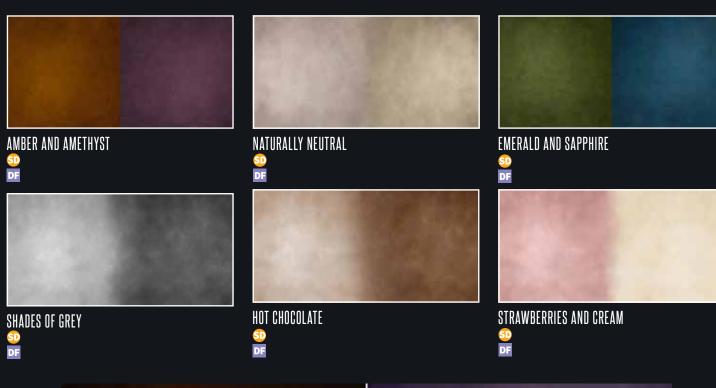

#### SIZES

SQUARE 8.92' x 8.92' 2.72m x 2.7m

RECTANGLE 8.92' x 15' 2.72m x 4.57m

| STONE                        | FLINT     | CONCRETE  |
|------------------------------|-----------|-----------|
| PLATINUM                     | MINK      | MUSHROOM  |
| MOCHA                        | COCO      | CHOCOLATE |
| SEAMIST                      | ALMOND    | BARLEY    |
| APRICOT  48 PASTELS & PRIMES | TANGERINE | MUSTARD   |