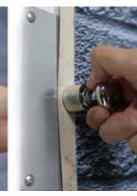

# Cl<u>ick</u>j

A Clicki is a purpose made bracket to allow the hanging of a 'Clicki ready' backdrop with one single lighting stand rather than the typical two stands and cross bar system. The Clicki mount enables mobile photographers in particular to lessen their kit size and work in a smaller physical space. Putting up a Clicki takes under a couple of minutes and can be packed away in even less. The Clicki mount comes in it's own nylon tote bag for easy portability in it's users kit bag.

## Cl<u>ick</u>i

A Clicki is a purpose made bracket to allow the hanging of a 'Clicki ready' backdrop with one single lighting stand rather than the typical two stands and cross bar system. The Clicki mount enables mobile photographers iń particular to lessen their kit size and work in ă smaller physical space. Putting up a Clicki takes under a couple of minutes and can be packed away in even less. The Clicki mount comes in it's own nylon tote bag for easy portability in it's users kit bag.