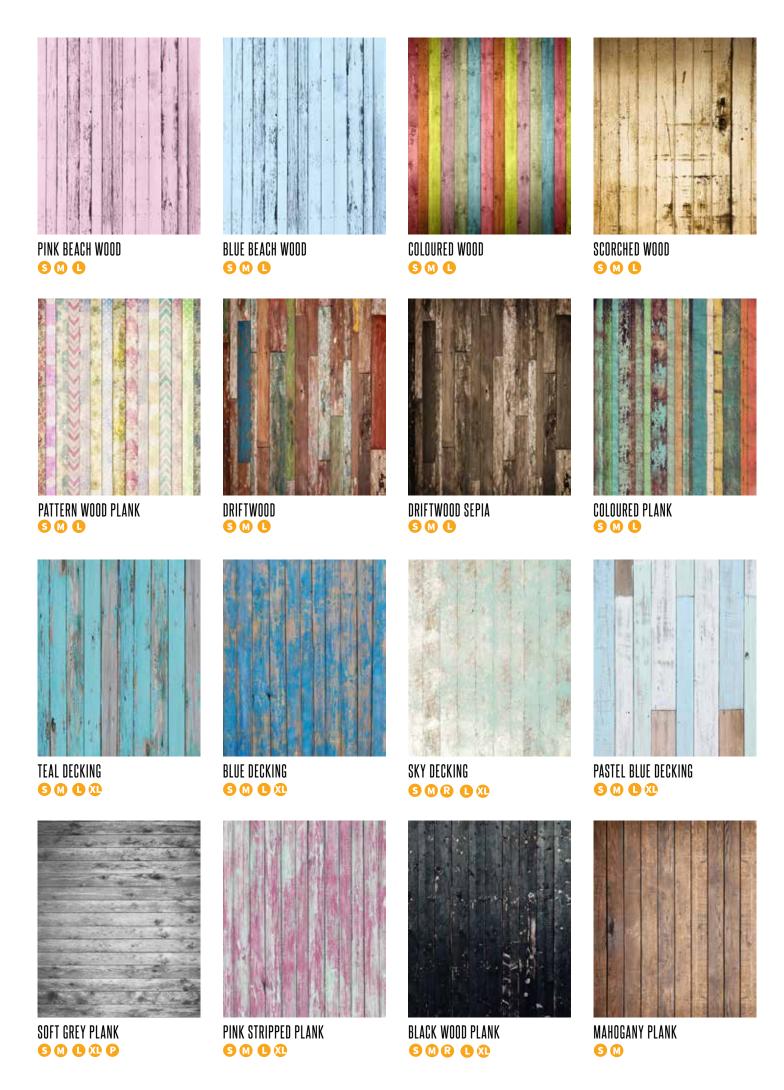

# VINYL BACKDROPS

An extensive and exclusive range of over 1000 backdrop and floordrop designs, to give every photographer and creative the opportunity to build sets quickly and almost anywhere.

All of our backdrops are made in Great Britain by our team of industry experts. Using 450gsm durable and cleanable vinyl, our backdrops are incredibly strong and will withstand the most demanding environments. Metal eyelets can be added to aid hanging them or alternatively they can be clamped, fixed to poles or suspended to the wall with our MAGNA-fix kit.

These multi-award winning backdrops come as either single drops which you can mix and match or doubles which conveniently incorporate both a floordrop and backdrop in one piece. Each backdrop you order will come presented in its own acrylic carry/storage tube.

Please note any backdrop with a baseboard skirting board in the design will only be visible in the medium sizes and above.

Our products are hand made and therefore artwork crop may differ and colours may vary slightly from sample images. Sizes may sometimes vary by 2-3% bigger or smaller than the advertised measurements as everything is cut by hand.