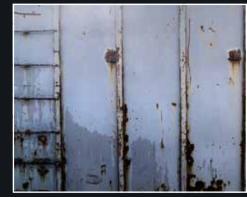

# BACKDROP

THE ULTIMATE COLLECTION EDITION 3

100s OF BACKDROP DESIGNS

FABULOUS NEW SIGNATURE COLLECTIONS

INTRODUCING THE AWESOME NEW CLICKI

COVER PHOTO - CLICKI MOUNT MARINE TEXTURE BY GARY HILL

TWO TONE TEXTURED WALL

XL

**CRATE WALL** 

XL

**CONTAINER SIDE** 

X