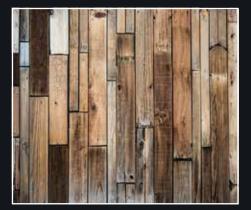

ith incredible clients and celebrities from all over the globe.

She started as a customer using Click Backdrops and she quickly found that they were the best on the market and completely changed her studio, so she jumped at the opportunity of creating her very own range.

Kat's Signature Collection comprises of images she has shot around Las Vegas and New York as well as textures and imagery to represent her passion for travel.



ABANDONED STAIRCASE





FACTORY WINDOWS - LEFT



FACTORY WINDOWS - RIGHT



S M L



DESERT FLOOR



**WOOD SHACK WALL** 





DESERT CAR



ABANDONED STAIRCASE



TRUCK IN HUT



FACTORY WINDOWS



LAS VEGAS GRAFFITI



NY RUSH HOUR



STADIUM CONSTRUCTION



INTREPID



**ROAD CLOSED** 



SUBWAY TRAIN



ABANDONED STAIRCASE



TRUCK IN HUT



SUBWAY TRAIN



**WOOD SHACK WALL** 



TRUCK IN HUT FLOOR



FACTORY WINDOWS











BUBBLEGUM PINK

LAVENDER

BLUSH

FUCHSIA

CHERRY

**RED APPLE** 

LILAC

DOVE

SLATE

Our Pastels & Primes solid seamless backdrops are all available in either vinyl or ProFabric and in square or rectangular. Both options come mounted on to a lightweight aluminium backdrop pole and boxed. Please be aware that the very light coloured ProFabric backdrops may be a little see through when using on top of dark floors, however this can be overcome by using a plain white vinyl underneath.

#### SIZES

SQUARE 8.92' x 8.92' 2.72m x 2.7m

RECTANGLE 8.92' x 15' 2.72m x 4.57m



| STONE                        | FLINT     | CONCRETE  |
|------------------------------|-----------|-----------|
| PLATINUM                     | MINK