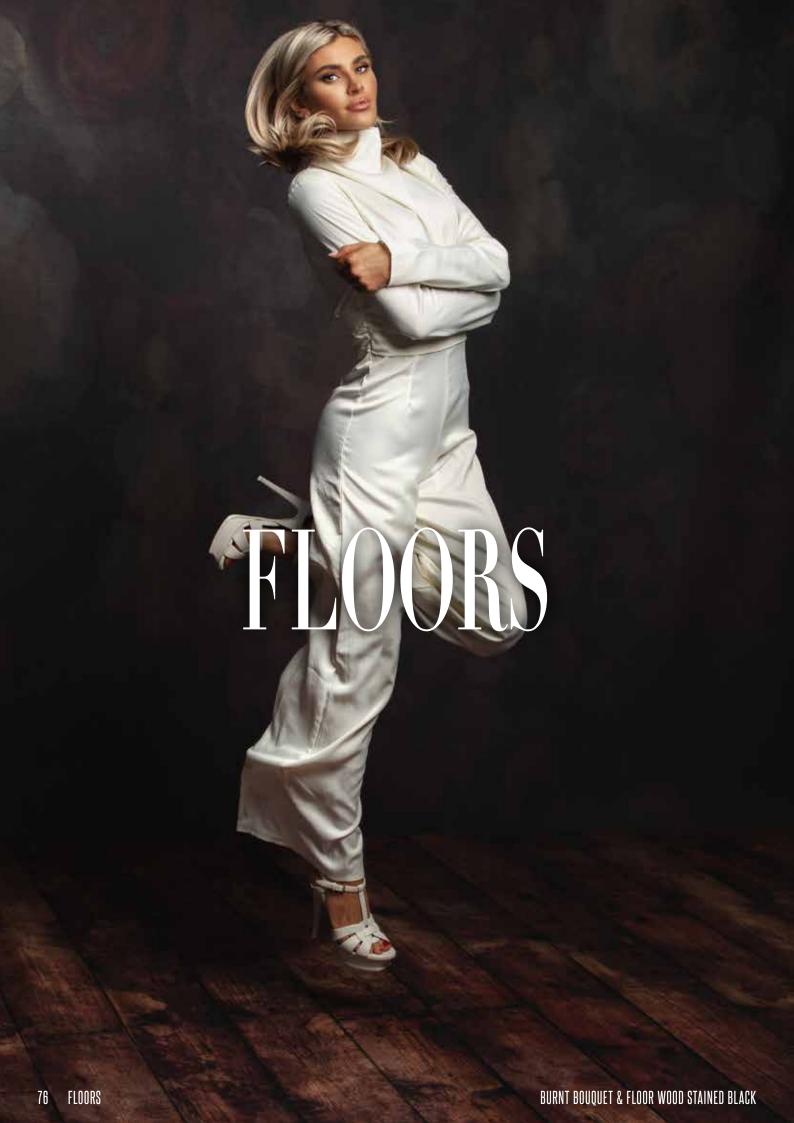

# VINYL BACKDROPS

An extensive and exclusive range of over 1000 backdrop and floordrop designs, to give every photographer and creative the opportunity to build sets quickly and almost anywhere.

All of our backdrops are made in Great Britain by our team of industry experts. Using 450gsm durable and cleanable vinyl, our backdrops are incredibly strong and will withstand the most demanding environments. Metal eyelets can be added to aid hanging them or alternatively they can be clamped, fixed to poles or suspended to the wall with our MAGNA-fix kit.

These multi-award winning backdrops come as either single drops which you can mix and match or doubles which conveniently incorporate both a floordrop and backdrop in one piece. Each backdrop you order will come presented in its own acrylic carry/storage tube.