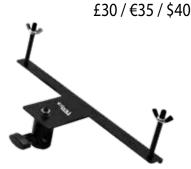

# Cl<u>ick</u>j

A Clicki is a purpose made bracket to allow the hanging of a 'Clicki ready' backdrop with one single lighting stand rather than the typical two stands and cross bar system. The Clicki mount enables mobile photographers in particular to lessen their kit size and work in a smaller physical space. Putting up a Clicki takes under a couple of minutes and can be packed away in even less. The Clicki mount comes in it's own nylon tote bag for easy portability in it's users kit bag.

#### Clicki - £30 Clicki Ready Backdrops - £195