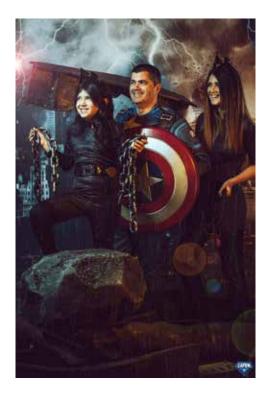

## A COMPLETE BUSINESS IN A BOX £6999 / €8250 / \$8999

plus delivery charges

#### WHAT'S INCLUDED

- 9 x Adults' costumes & 25 kids' costumes (styles may vary)
- 3 x Click backdrop sets (9ft x 18ft)
- 2 x Film grade foam iron girders or 2 x drain pipes
- 2 x Polystyrene film grade rocks (140cm x 50cm / 60cm x 40cm)
- + Assorted polystyrene rubble
- 2 x 1m hand-painted broken lengths of chain Various superhero weapons and accessories

*Plus...* sample images & promo videos, Photoshop actions & effects layers, pricing structure and members forum, <u>AREA EXCLUSIVITY</u>\* as well as use of the CAPOW brand, logo and copy.

\*Area Exclusivity is either a 1.5 hour drive from your location or an area containing a population of 1 million.