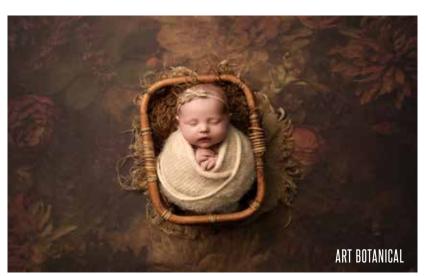

slip on to any backdrop support system or be detached is needed. The smaller sizes are perfect for newborns, little sitters, headshots and pets.

The larger sizes come as standard in an 8.92ft (2.72m) to fit most standard roller systems and in lengths of 8.92ft, 15ft and 20ft although custom lengths can be ordered. All of the larger size ProFabric backdrops come mounted to a 2 inch lightweight aluminium backdrop pole so you can simply hang the drop straight up on to most roller systems or use a backdrop support system.





#### PROFABRIC SIZES AND PRICES:

**DF** 4'x 10' 1.22m x 3.04m £195 / £250 / \$295

6'x 10' 1.82m x 3.04m £240 / €320 / \$350

8.92'x 8.92' 2.72m x 2.72m £425 / €500 / \$500

8.92'x 15' 2.72m x 4.57m £550 / €750 / \$800

XL 8.92'x 20' 2.72m x 6.04m £750 / €875 / \$950



# MOTORISED BACKDROP SYSTEMS

#### MOTORISED 4 & 6 ROLLER BACKDROP SYSTEM PACKAGES

Click are delighted to offer photographers and set designers the opportunity of ordering a complete motorised backdrop system including a choice of Click Props Backdrops. Choose from either a 4 or 6 backdrop system.

Both systems can be mounted on a wall or from the ceiling and are remote control. The 4 roller system has the added advantage of being portable as it can be supported by two heavy duty lighting stands.

Change backdrops mid-shoot, and in an instant offering your clients a true multi-set photographic experience, creating more variety and increasing your sales. All backdrops chosen with these systems will come already mounted on the backdrop poles.

The 4 roller packages are priced from: 1550