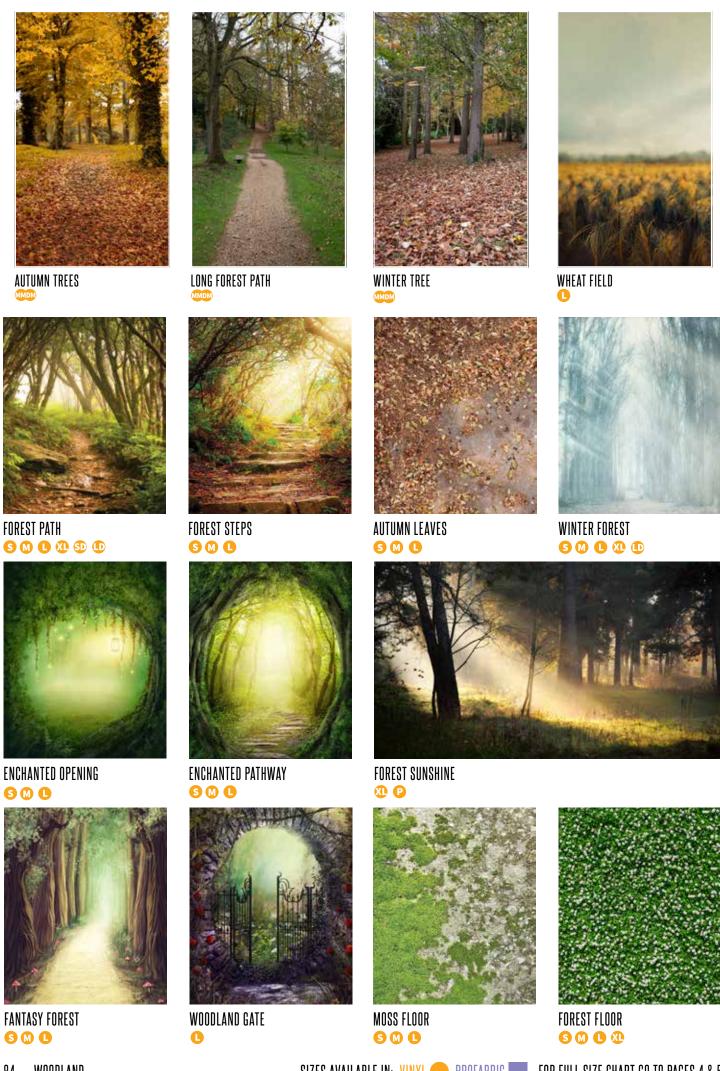

# VINYL BACKDROPS

An extensive and exclusive range of over 1000 backdrop and floordrop designs, to give every photographer and creative the opportunity to build sets quickly and almost anywhere.

All of our backdrops are made in Great Britain by our team of industry experts. Using 450gsm durable and cleanable vinyl, our backdrops are incredibly strong and will withstand the most demanding environments. Metal eyelets can be added to aid hanging them or alternatively they can be clamped, fixed to poles or suspended to the wall with our MAGNA-fix kit.

These multi-award winning backdrops come as either single drops which you can mix and match or doubles which conveniently incorporate both a floordrop and backdrop in one piece. Each backdrop you order will come presented in its own acrylic carry/storage tube.

Please note any backdrop with a baseboard skirting board in the design will only be visible in the medium sizes and above.

Our products are hand made and therefore artwork crop may differ and colours may vary slightly from sample images. Sizes may sometimes vary by 2-3% bigger or smaller than the advertised measurements as everything is cut by hand.