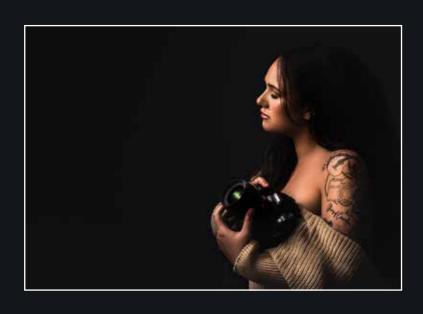

# Cl<u>ick</u>j

A Clicki is a purpose made bracket to allow the hanging of a 'Clicki ready' backdrop with one single lighting stand rather than the typical two stands and cross bar system. The Clicki mount enables mobile photographers in particular to lessen their kit size and work in a smaller physical space. Putting up a Clicki takes under a couple of minutes and can be packed away in even less. The Clicki mount comes in it's own nylon tote bag for easy portability in it's users kit bag.

#### Clicki - £30 Clicki Ready Backdrops - £195