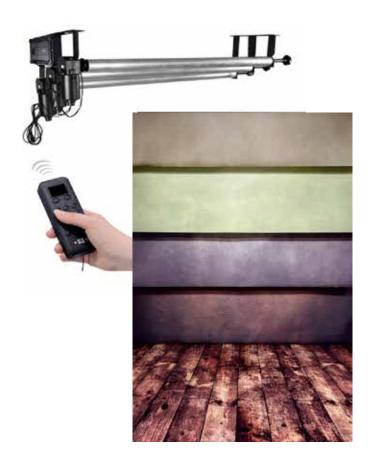

#### MOTORISED 4 & 6 ROLLER BACKDROP SYSTEM PACKAGES

Click are delighted to offer photographers and set designers the opportunity of ordering a complete motorised backdrop system including a choice of Click Props Backdrops. Choose from either a 4 or 6 backdrop system.

Both systems can be mounted on a wall or from the ceiling and are remote control. The 4 roller system has the added advantage of being portable as it can be supported by two heavy duty lighting stands.

Change backdrops mid-shoot, and in an instant offering your clients a true multi-set photographic experience, creating more variety and increasing your sales. All backdrops chosen with these systems will come already mounted on the backdrop poles.

The 4 roller packages are priced from: 1550

For the full range of roller system packages available please visit the website

The 6 roller packages are priced from:

£2220

MAGNA-fix is our revolutionary magnetic backdrop hanging system. The kit includes 8 solid steel plates and 4 industrial strength magnets with ergonomic handles attached to the end. Using MAGNA-fix photographers can hang all backdrop on almost any surface. In addition, because of the simplistic design of MAGNA-fix photographers can change backdrops mid-shoot effortlessly.