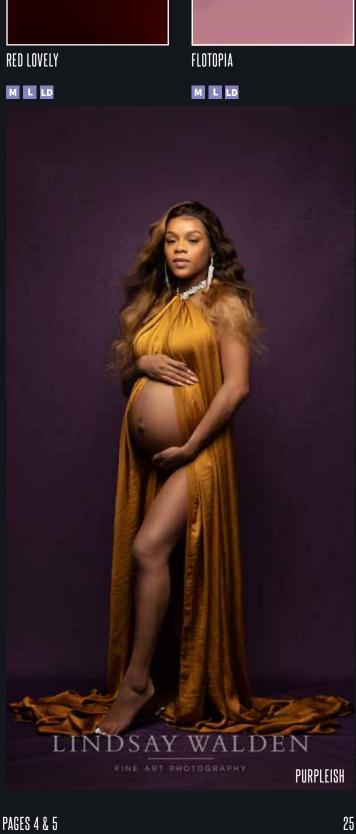

Gay Highes

LINDSAY WALDEN ON WHY SHE LOVES HER CLICK PROPS MOTORISED BACKDROP SYSTEM

I love switching backdrops multiple times mid-session and it is literally as easy as pushing a button. It has allowed me to offer even more backdrop options during a session and it works well with every type of backdrop. It is far more professional looking than the old pulley systems and easier to use and my clients comment on it every session. I also love the gorgeous fine art backdrops I ordered from Click to go along with the system and use them in avery session. This system is probably my favourite piece of equipment in the studio spart from my cameras.