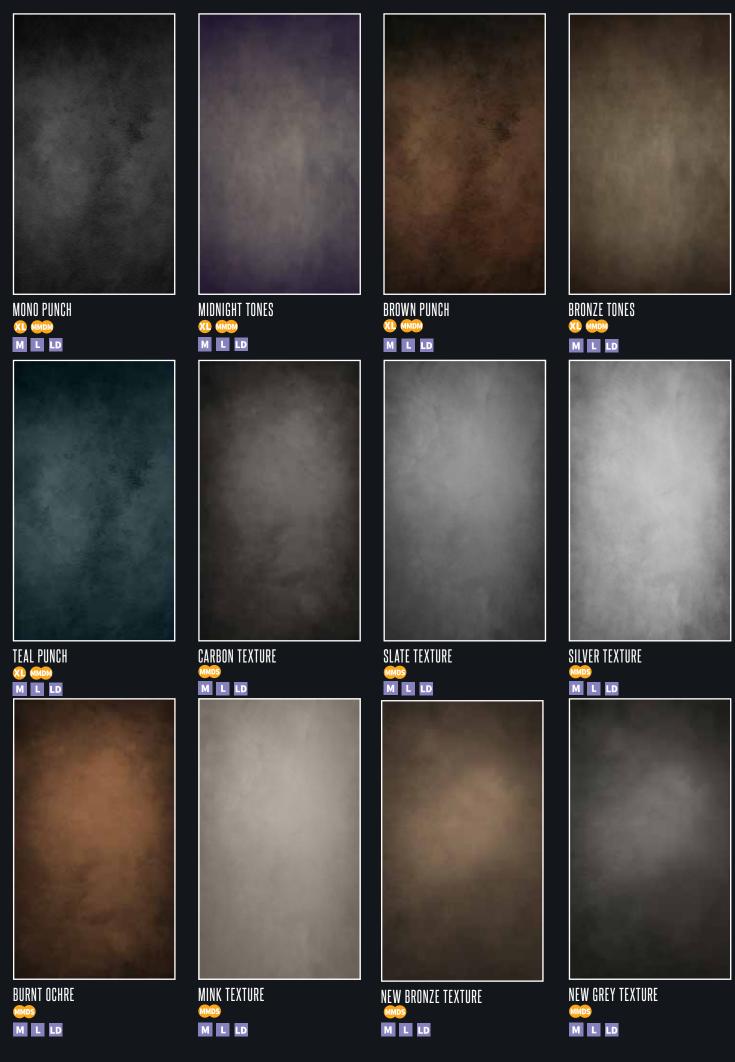

# VINYL BACKDROPS

An extensive and exclusive range of over 1000 backdrop and floordrop designs, to give every photographer and creative the opportunity to build sets quickly and almost anywhere.

All of our backdrops are made in Great Britain by our team of industry experts. Using 450gsm durable and cleanable vinyl, our backdrops are incredibly strong and will withstand the most demanding environments. Metal eyelets can be added to aid hanging them or alternatively they can be clamped, fixed to poles or suspended to the wall with our MAGNA-fix kit.

These multi-award winning backdrops come as either single drops which you can mix and match or doubles which conveniently incorporate both a floordrop and backdrop in one piece. Each backdrop you order will come presented in its own acrylic carry/storage tube.

Please note any backdrop with a baseboard skirting board in the design will only be visible in the medium sizes and above.

Our products are hand made and therefore artwork crop may differ and colours may vary slightly from sample images. Sizes may sometimes vary by 2-3% bigger or smaller than the advertised measurements as everything is cut by hand.