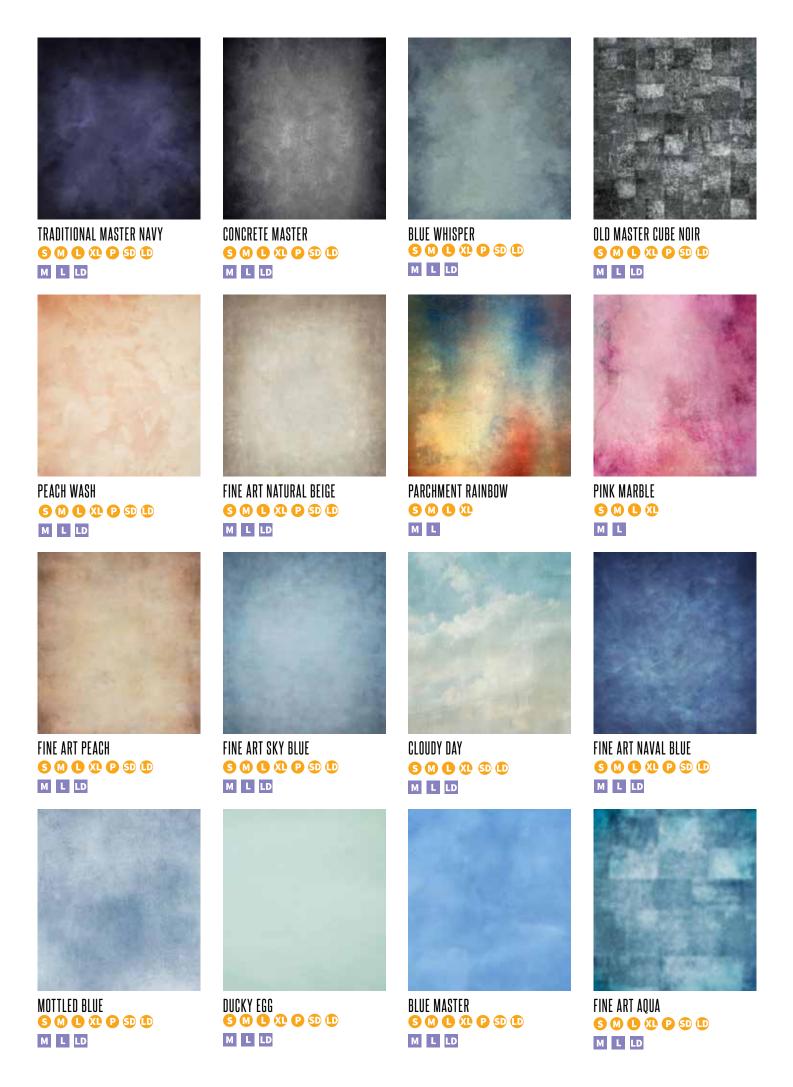

# ProFabric BACKDROPS

For creatives and photographers looking for a backdrop that resembles a traditional hand painted canvas old master our ProFabric backdrops will hit the mark.

Made from 260gsm 100% polyester ProFabric has the look and feel of canvas/muslin, yet its lighter and can be cleaned with a soft sponge and water. It has a non slip back and doesn't wrinkle easily, if wrinkles do occur they usually hang out or can be lightly steamed or cool ironed using a cloth over the backdrop.

Like our vinyl backdrops, ProFabrics are printed using state-of-the-art UV-printing technology making the print tough, long-lasting, non-fade and easy to wipe clean.

The ProFabric range is offered in most sizes and are available in over 700 designs. Widths of 6ft (1.82m) and under come wrapped or attached to a sturdy 2 inch card core so can easily slip on to any backdrop support system or be detached is needed. The smaller sizes are perfect for newborns, little sitters, headshots and pets.

The larger sizes come as standard in an 8.92ft (2.72m) to fit most standard roller systems and in lengths of 8.92ft, 15ft and 20ft although custom lengths can be ordered. All of the larger size ProFabric backdrops come mounted to a 2 inch lightweight aluminium backdrop pole so you can simply hang the drop straight up on to most roller systems or use a backdrop support system.

#### PROFABRIC SIZES AND PRICES:

**DF** 4'x 10' 1.22m x 3.04m £195 / £250 / \$295

6'x 10' 1.82m x 3.04m £240 / €320 / \$350

8.92'x 8.92' 2.72m x 2.72m £425 / €500 / \$500

8.92'x 15' 2.72m x 4.57m £550 / €750 / \$800

XL 8.92'x 20' 2.72m x 6.04m £750 / €875 / \$950