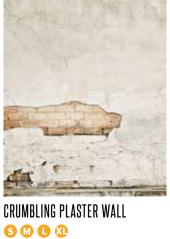

# VINYL BACKDROPS

An extensive and exclusive range of over 1000 backdrop and floordrop designs, to give every photographer and creative the opportunity to build sets quickly and almost anywhere.

All of our backdrops are made in Great Britain by our team of industry experts. Using 450gsm durable and cleanable vinyl, our backdrops are incredibly strong and will withstand the most demanding environments. Metal eyelets can be added to aid hanging them or alternatively they can be clamped, fixed to poles or suspended to the wall with our MAGNA-fix kit.

These multi-award winning backdrops come as either single drops which you can mix and match or doubles which conveniently incorporate both a floordrop and backdrop in one piece. Each backdrop you order will come presented in its own acrylic carry/storage tube.