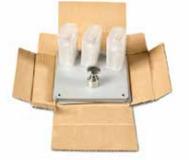

# Cl<u>ick</u>j

A Clicki is a purpose made bracket to allow the hanging of a 'Clicki ready' backdrop with one single lighting stand rather than the typical two stands and cross bar system. The Clicki mount enables mobile photographers in particular to lessen their kit size and work in a smaller physical space. Putting up a Clicki takes under a couple of minutes and can be packed away in even less. The Clicki mount comes in it's own nylon tote bag for easy portability in it's users kit bag.

## Cl<u>ick</u>i

A Clicki is a purpose made bracket to allow the hanging of a 'Clicki ready' backdrop with one single lighting stand rather than the typical two stands and cross bar system. The Clicki mount enables mobile photographers iń particular to lessen their kit size and work in ă smaller physical space. Putting up a Clicki takes under a couple of minutes and can be packed away in even less. The Clicki mount comes in it's own nylon tote bag for easy portability in it's users kit bag.