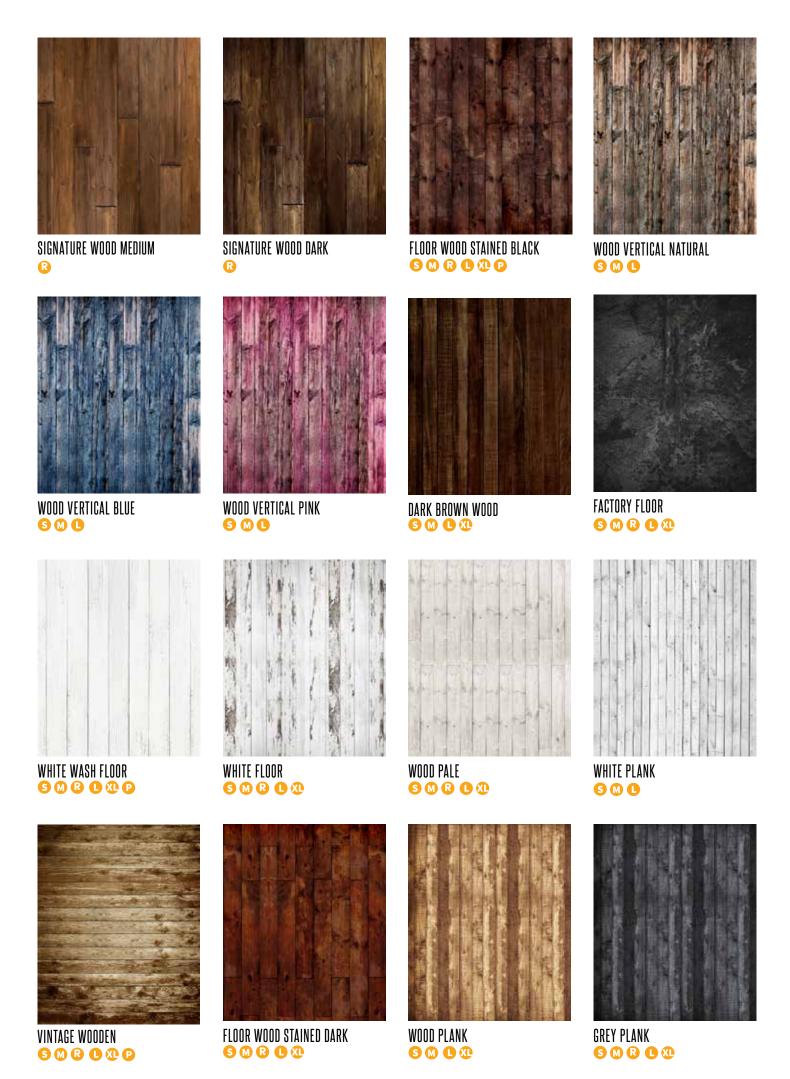

# VINYL BACKDROPS

An extensive and exclusive range of over 1000 backdrop and floordrop designs, to give every photographer and creative the opportunity to build sets quickly and almost anywhere.

All of our backdrops are made in Great Britain by our team of industry experts. Using 450gsm durable and cleanable vinyl, our backdrops are incredibly strong and will withstand the most demanding environments. Metal eyelets can be added to aid hanging them or alternatively they can be clamped, fixed to poles or suspended to the wall with our MAGNA-fix kit.

These multi-award winning backdrops come as either single drops which you can mix and match or doubles which conveniently incorporate both a floordrop and backdrop in one piece. Each backdrop you order will come presented in its own acrylic carry/storage tube.

Please note any backdrop with a baseboard skirting board in the design will only be visible in the medium sizes and above.

Our products are hand made and therefore artwork crop may differ and colours may vary slightly from sample images. Sizes may sometimes vary by 2-3% bigger or smaller than the advertised measurements as everything is cut by hand.