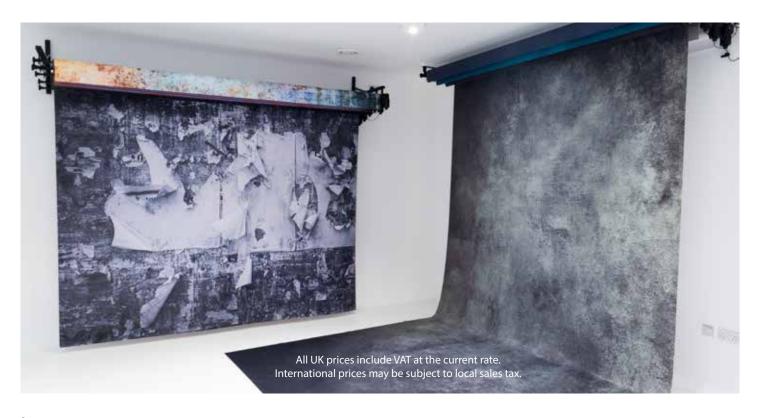

#### MOTORISED 4 & 6 ROLLER BACKDROP SYSTEM PACKAGES

Click are delighted to offer photographers and set designers the opportunity of ordering a complete motorised backdrop system including a choice of Click Props Backdrops. Choose from either a 4 or 6 backdrop system.

Both systems can be mounted on a wall or from the ceiling and are remote control. The 4 roller system has the added advantage of being portable as it can be supported by two heavy duty lighting stands.

Change backdrops mid-shoot, and in an instant offering your clients a true multi-set photographic experience, creating more variety and increasing your sales. All backdrops chosen with these systems will come already mounted on the backdrop poles.