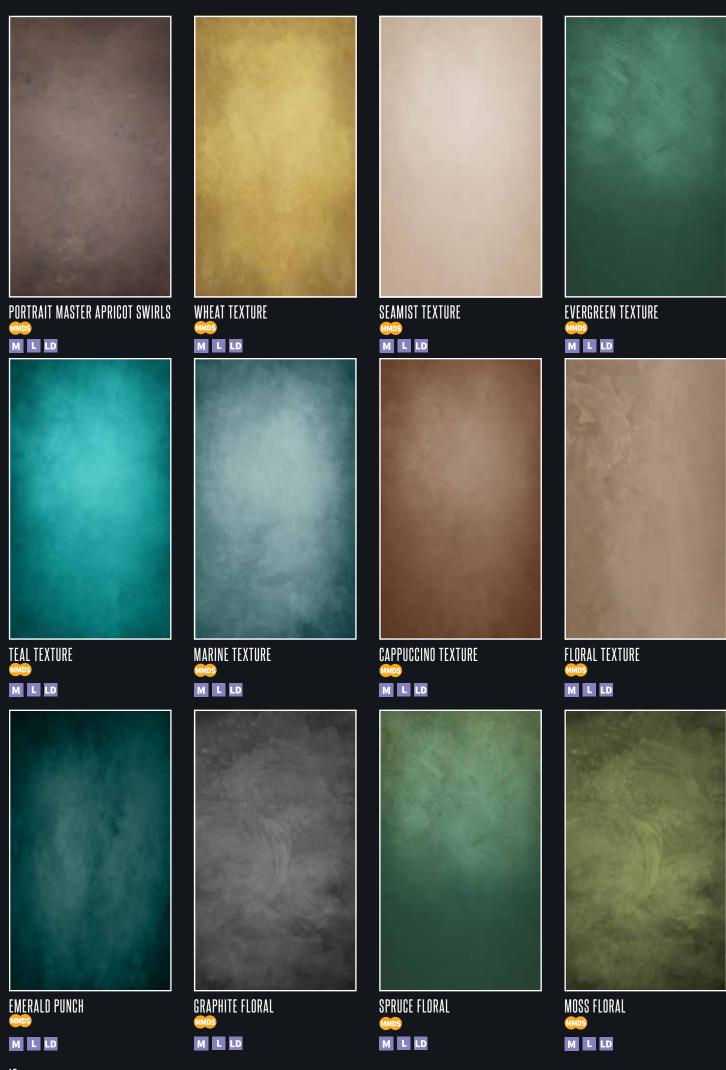

#### SIZES

SQUARE 8.92' x 8.92' 2.72m x 2.7m

RECTANGLE 8.92' x 15' 2.72m x 4.57m

| STONE                        | FLINT     | CONCRETE  |
|------------------------------|-----------|-----------|
| PLATINUM                     | MINK      | MUSHROOM  |
| MOCHA                        | COCO      | CHOCOLATE |
| SEAMIST                      | ALMOND    | BARLEY    |
| APRICOT  48 PASTELS & PRIMES | TANGERINE | MUSTARD   |