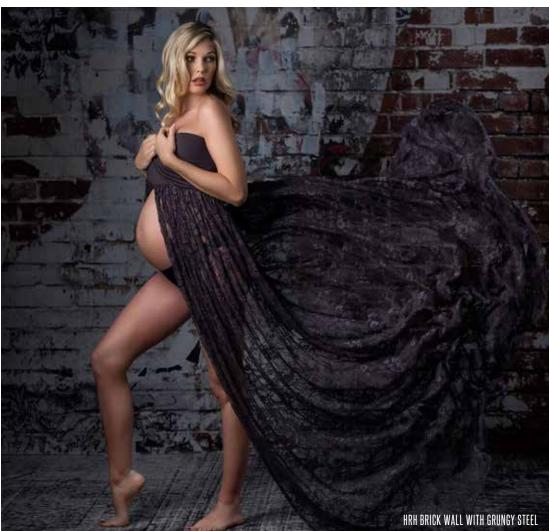

# VINYL BACKDROPS

An extensive and exclusive range of over 1000 backdrop and floordrop designs, to give every photographer and creative the opportunity to build sets quickly and almost anywhere.

All of our backdrops are made in Great Britain by our team of industry experts. Using 450gsm durable and cleanable vinyl, our backdrops are incredibly strong and will withstand the most demanding environments. Metal eyelets can be added to aid hanging them or alternatively they can be clamped, fixed to poles or suspended to the wall with our MAGNA-fix kit.

These multi-award winning backdrops come as either single drops which you can mix and match or doubles which conveniently incorporate both a floordrop and backdrop in one piece. Each backdrop you order will come presented in its own acrylic carry/storage tube.