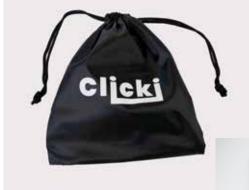

# Cl<u>ick</u>j

A Clicki is a purpose made bracket to allow the hanging of a 'Clicki ready' backdrop with one single lighting stand rather than the typical two stands and cross bar system. The Clicki mount enables mobile photographers in particular to lessen their kit size and work in a smaller physical space. Putting up a Clicki takes under a couple of minutes and can be packed away in even less. The Clicki mount comes in it's own nylon tote bag for easy portability in it's users kit bag.

## Cl<u>ick</u>i

A Clicki is a purpose made bracket to allow the hanging of a 'Clicki ready' backdrop with one single lighting stand rather than the typical two stands and cross bar system. The Clicki mount enables mobile photographers iń particular to lessen their kit size and work in ă smaller physical space. Putting up a Clicki takes under a couple of minutes and can be packed away in even less. The Clicki mount comes in it's own nylon tote bag for easy portability in it's users kit bag.