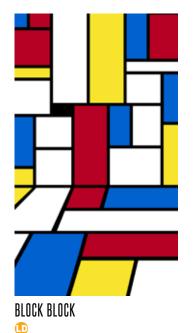

AMERICAN FLAG

**BRONZE COG WALL** SM L

**BLOCK BLOCK** 

VINTAGE SPEAKERS

**NEWSPAPER WALL BLACK** 

**USUAL SUSPECTS** 

M L

LIPS PINK SML